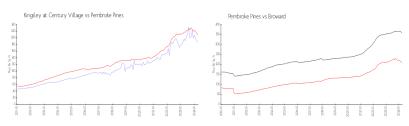

## **Market Information**

Kingsley at Century \$186/sq. ft.

Village:

Pembroke Pines: \$208/sq. ft.

Pembroke Pines: \$208/sq. ft.

Broward: \$351/sq. ft.