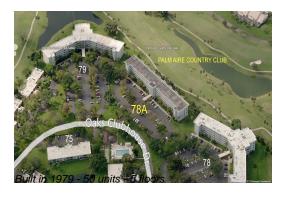

# Unit 105 - Palm Aire 78A

105 - 3970 Oaks Clubhouse Dr, Pompano Beach, FL, Broward 33069

#### **Building Information**

Number of units: 50
Number of active listings for rent: 0
Number of active listings for sale: 1
Building inventory for sale: 2%
Number of sales over the last 12 months: 5
Number of sales over the last 6 months: 2
Number of sales over the last 3 months: 1