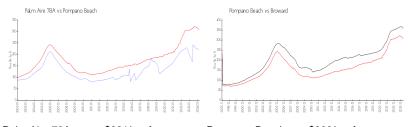

### **Market Information**

Palm Aire 78A: \$221/sq. ft. Pompano Beach: \$308/sq. ft. Pompano Beach: \$308/sq. ft. Broward: \$351/sq. ft.