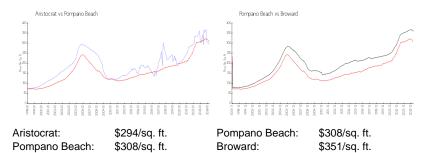

### **Market Information**

| Aristocrat    | 2% |
|---------------|----|
| Pompano Beach | 3% |
| Broward       | 4% |

### Avg. Time to Close Over Last 12 Months

| Aristocrat    | 81 days |
|---------------|---------|
| Pompano Beach | 73 days |
| Broward       | 67 days |