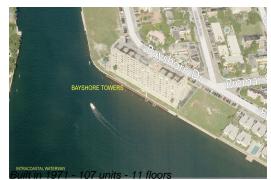

# Unit PH 3 - Bayshore Towers

PH 3 - 511 Bayshore Dr, Fort Lauderdale, FL, Broward 33304

#### **Building Information**

| Number of units:                         | 107 |
|------------------------------------------|-----|
| Number of active listings for rent:      | 0   |
| Number of active listings for sale:      | 7   |
| Building inventory for sale:             | 6%  |
| Number of sales over the last 12 months: | 6   |
| Number of sales over the last 6 months:  | 5   |
| Number of sales over the last 3 months:  | 2   |

### **Building Association Information**

Bayshore Towers Condominium 511 Bayshore Dr, Fort Lauderdale, FL 33304 (954) 565-9675