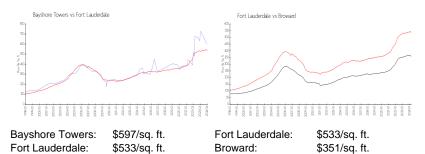

#### **Market Information**

### **Inventory for Sale**

| Bayshore Towers | 7% |
|-----------------|----|
| Fort Lauderdale | 4% |
| Broward         | 4% |

# Avg. Time to Close Over Last 12 Months

| Bayshore Towers | 94 days |
|-----------------|---------|
| Fort Lauderdale | 76 days |
| Broward         | 67 days |