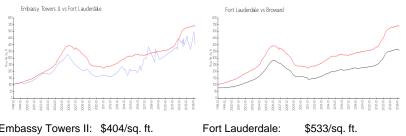

#### **Market Information**

Broward:

\$351/sq. ft.

| Embassy Towers II: | \$404/sq. ft. |
|--------------------|---------------|
| Fort Lauderdale:   | \$533/sq. ft. |

| Embassy Towers II | 8% |
|-------------------|----|
| Fort Lauderdale   | 4% |
| Broward           | 4% |