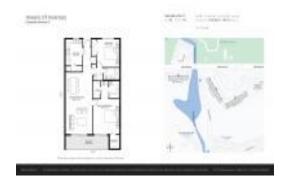

# Unit 5860 NW 44th St # 802 - Greens of Inverrary 5860-5900-6020-6080-6100-6200

5860 NW 44th St # 802 - 5860 NW 44 St, Lauderhill, FL, Broward 33319

#### **Unit Information**

 MLS Number:
 F10430010

 Status:
 Active

 Size:
 1,100 Sq ft.

Bedrooms: 2
Full Bathrooms: 2
Half Bathrooms: 0

Parking Spaces: 1 Space, Assigned Parking, Guest Parking

 View:
 Golf View