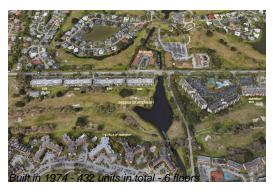

Number of units: 432
Number of active listings for rent: 0
Number of active listings for sale: 18
Building inventory for sale: 4%
Number of sales over the last 12 months: 22
Number of sales over the last 6 months: 15
Number of sales over the last 3 months: 6