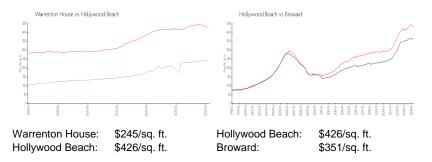

#### **Market Information**

## Inventory for Sale

| Warrenton House | 6% |
|-----------------|----|
| Hollywood Beach | 5% |

----

# Avg. Time to Close Over Last 12 Months

| Warrenton House | 65 days |
|-----------------|---------|
| Hollywood Beach | 86 days |
| Broward         | 67 days |