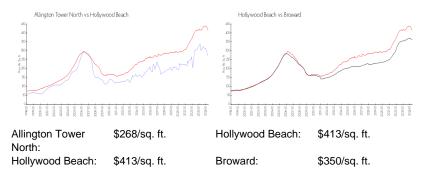

#### **Market Information**

#### **Inventory for Sale**

| Allington Tower North | 13% |
|-----------------------|-----|
| Hollywood Beach       | 5%  |
| Broward               | 3%  |

## Avg. Time to Close Over Last 12 Months

| Allington Tower North | 93 days |
|-----------------------|---------|
| Hollywood Beach       | 87 days |
| Broward               | 68 days |