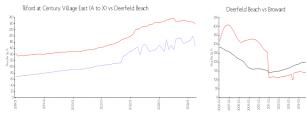

#### **Market Information**

Tilford at Century \$165/sq. ft. Village East (A to X):

Deerfield Beach: \$240/sq. ft.

Deerfield Beach: \$240/sq. ft.

Broward: \$351/sq. ft.