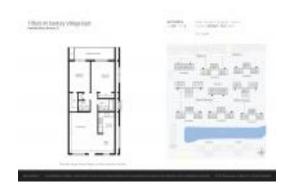

#### **Unit Information**

 MLS Number:
 F10430195

 Status:
 Active

 Size:
 828 Sq ft.

 Bedrooms:
 2

 Full Bathrooms:
 1

 Half Bathrooms:
 1

Parking Spaces: Assigned Parking, Guest Parking

 View:
 Garden View

 List Price:
 \$164,900

 List PPSF:
 \$199

 Valuated Price:
 \$136,000

 Valuated PPSF:
 \$166

The above valuated price is a baseline figure that does not take into account any specific renovation, upgrade, split, merge, or deterioration of the unit.