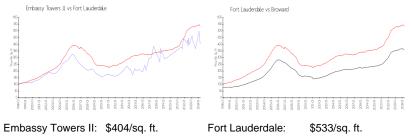

#### **Market Information**

| Embassy Towers II: | \$404/sq. ft. | Fort Lauderdale: | \$533/sq. ft. |
|--------------------|---------------|------------------|---------------|
| Fort Lauderdale:   | \$533/sq. ft. | Broward:         | \$351/sq. ft. |