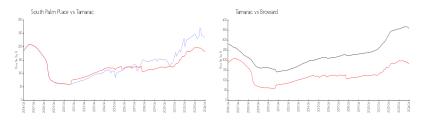

### **Market Information**

South Palm Place: \$235/sq. ft. Tamarac: \$182/sq. ft. Tamarac: \$182/sq. ft. Broward: \$351/sq. ft.