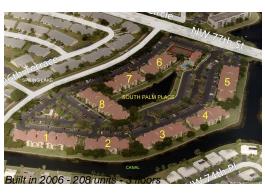

# **Building Information**

Number of units: 208
Number of active listings for rent: 0
Number of active listings for sale: 8
Building inventory for sale: 3%
Number of sales over the last 12 months: 10
Number of sales over the last 6 months: 4
Number of sales over the last 3 months: 1