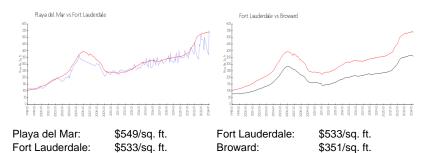

#### **Inventory for Sale**

| Playa del Mar   | 2% |
|-----------------|----|
| Fort Lauderdale | 4% |
| Broward         | 4% |

### Avg. Time to Close Over Last 12 Months

| Playa del Mar   | 90 days |
|-----------------|---------|
| Fort Lauderdale | 76 days |
| Broward         | 67 days |