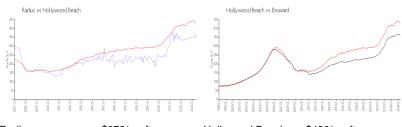

### **Market Information**

Radius: \$372/sq. ft. Hollywood Beach: \$426/sq. ft. Hollywood Beach: \$426/sq. ft. Broward: \$351/sq. ft.