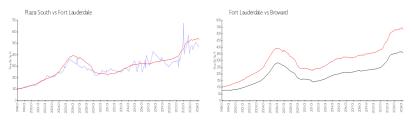

#### **Market Information**

Plaza South: \$470/sq. ft. Fort Lauderdale: \$533/sq. ft. Fort Lauderdale: \$533/sq. ft. Broward: \$351/sq. ft.