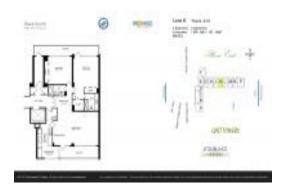

## Unit 11 K - Plaza South

11 K - 4280 Galt Ocean Dr, Fort Lauderdale, FL, Broward 33308

#### **Unit Information**

 MLS Number:
 F10430373

 Status:
 Active

 Size:
 1,650 Sq ft.

Bedrooms: 2
Full Bathrooms: 2
Half Bathrooms: 0

Parking Spaces: 1 Space,Guest Parking View: Ocean View,Water View

 List Price:
 \$779,000