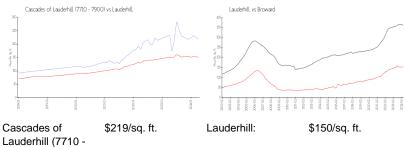

#### Market Information

\$150/sq. ft.

7900):

\$150/sq. ft. Lauderhill:

Broward:

\$351/sq. ft.