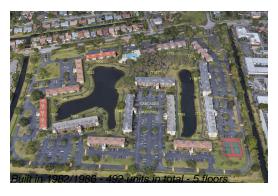

Number of units: 492 Number of active listings for rent: 0 Number of active listings for sale: Building inventory for sale: 1% Number of sales over the last 12 months: 16 Number of sales over the last 6 months: 10 Number of sales over the last 3 months: