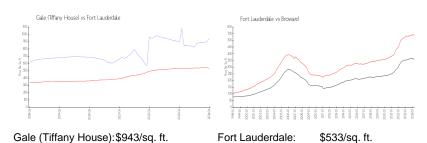

Valuated Price: \$1,236,000

Valuated PPSF: \$948

The above valuated price is a baseline figure that does not take into account any specific renovation, upgrade, split, merge, or deterioration of the unit.

## **Market Information**

Broward:

\$351/sq. ft.

# Avg. Time to Close Over Last 12 Months

\$533/sq. ft.

Gale (Tiffany House) 72 days Fort Lauderdale 76 days Broward 67 days