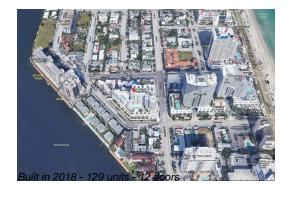

#### **Building Information**

Number of units: 129
Number of active listings for rent: 0
Number of active listings for sale: 4
Building inventory for sale: 3%
Number of sales over the last 12 months: 6
Number of sales over the last 6 months: 3
Number of sales over the last 3 months: 1