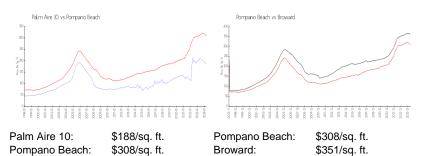

any specific renovation, upgrade, split, merge, or deterioration of the unit.

### **Building Information**

| Number of units:                         | 90 |
|------------------------------------------|----|
| Number of active listings for rent:      | 0  |
| Number of active listings for sale:      | 6  |
| Building inventory for sale:             | 6% |
| Number of sales over the last 12 months: | 5  |
| Number of sales over the last 6 months:  | 2  |
| Number of sales over the last 3 months:  | 2  |

### **Building Association Information**

PALM-AIRE COUNTRY CLUB CONDOMINIUM ASSOCIATION NO 10, INC C/O M&M Property Management LLC 1412 S. Powerline Road Pompano Beach, FL 33069 Office: (954) 582-4400 Fax: (954) 582-4407

http://www.palmaire10.com/palmaire10/

## **Market Information**



#### **Inventory for Sale**

| Palm Aire 10  | 7% |
|---------------|----|
| Pompano Beach | 3% |
| Broward       | 4% |

## Avg. Time to Close Over Last 12 Months

| Palm Aire 10  | 70 days |
|---------------|---------|
| Pompano Beach | 73 days |
| Broward       | 67 days |