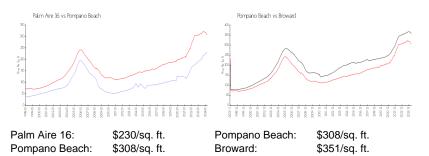

| \$227                                       |



The above valuated price is a baseline figure that does not take into account any specific renovation, upgrade, split, merge, or deterioration of the unit.

#### **Building Information**

| Number of units:                         | 60 |
|------------------------------------------|----|
| Number of active listings for rent:      | 0  |
| Number of active listings for sale:      | 1  |
| Building inventory for sale:             | 1% |
| Number of sales over the last 12 months: | 3  |
| Number of sales over the last 6 months:  | 0  |
| Number of sales over the last 3 months:  | 0  |

## **Building Association Information**

Palm Aire Condo Assn 2651 S Course Dr, Pompano Beach, FL 33069 (954) 970-0940

## **Market Information**



#### Inventory for Sale

| Palm Aire 16  | 2% |
|---------------|----|
| Pompano Beach | 3% |
| Broward       | 4% |

# Avg. Time to Close Over Last 12 Months

| Palm Aire 16  | 61 days |
|---------------|---------|
| Pompano Beach | 73 days |
| Broward       | 67 days |