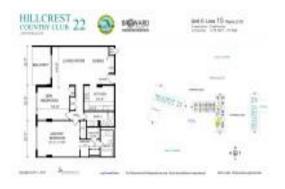

# **Unit 515 - Hillcrest Country Club 22**

515 - 4350 Hillcrest Dr, Hollywood Beach, FL, Broward 33021

#### **Unit Information**

 MLS Number:
 F10430512

 Status:
 Active

 Size:
 1,132 Sq ft.

Bedrooms: 2
Full Bathrooms: 2
Half Bathrooms: 0

Parking Spaces: 1 Space, Assigned Parking, Guest Parking

 View:
 Preserve