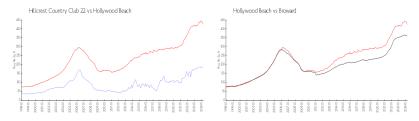

#### Market Information

Hillcrest Country \$184/sq. ft. Hollywood Beach: \$426/sq. ft.

Club 22:
Hollywood Beach: \$426/sq. ft Brow

Hollywood Beach: \$426/sq. ft. Broward: \$351/sq. ft.