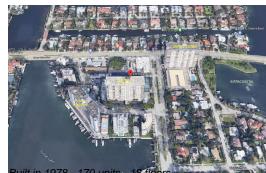

# Unit 1504 - Essex Tower

1504 - 340 Sunset Dr, Fort Lauderdale, FL, Broward 33301

#### **Building Information**

| Number of units:                         | 170 |
|------------------------------------------|-----|
| Number of active listings for rent:      |     |
| Number of active listings for sale:      |     |
| Building inventory for sale:             |     |
| Number of sales over the last 12 months: | 6   |
| Number of sales over the last 6 months:  | 3   |
| Number of sales over the last 3 months:  | 3   |
|                                          |     |