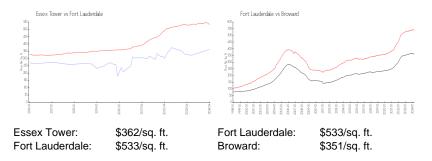

baseline figure that does not take into account any specific renovation, upgrade, split, merge, or deterioration of the unit.

#### **Building Information**

| Number of units:                         | 170 |
|------------------------------------------|-----|
| Number of active listings for rent:      |     |
| Number of active listings for sale:      |     |
| Building inventory for sale:             |     |
| Number of sales over the last 12 months: | 6   |
| Number of sales over the last 6 months:  | 3   |
| Number of sales over the last 3 months:  | 3   |
|                                          |     |

## **Building Association Information**

Essex Tower Condominium Association 340 Sunset Dr Apt 610 Fort Lauderdale, FL 33301 Phone number (954) 467-3311

## **Market Information**



## **Inventory for Sale**

| Essex Tower     | 5% |
|-----------------|----|
| Fort Lauderdale | 4% |
| Broward         | 4% |

# Avg. Time to Close Over Last 12 Months

| Essex Tower     | 84 days |
|-----------------|---------|
| Fort Lauderdale | 76 days |
| Broward         | 67 days |