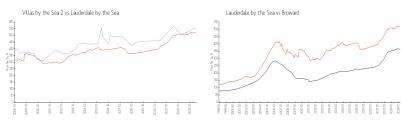

#### **Market Information**

Villas by the Sea 2: \$556/sq. ft. Lauderdale by the \$520/sq. ft. Sea:
Lauderdale by the \$520/sq. ft. Broward: \$351/sq. ft.

Sea: