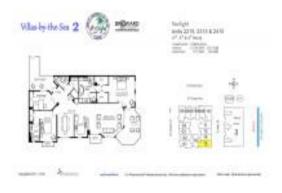

# Unit 2315 - Villas by the Sea 2

2315 - 4445 el Mar dr, Lauderdale by the Sea, FL, Broward 33308

#### **Unit Information**

 MLS Number:
 F10430670

 Status:
 Active

 Size:
 2,159 Sq ft.

Bedrooms:3Full Bathrooms:3Half Bathrooms:0

Parking Spaces: 2 Or More Spaces, Covered Parking, Parking-Under Building

 View:
 Other View