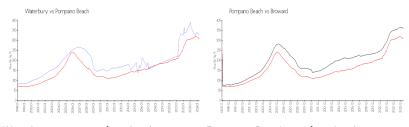

#### **Market Information**

Waterbury: \$331/sq. ft. Pompano Beach: \$308/sq. ft. Pompano Beach: \$308/sq. ft. Broward: \$351/sq. ft.