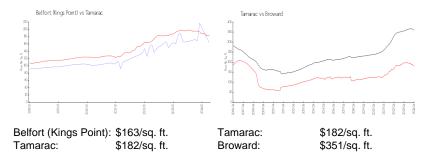

F10430677 Active Under Contract 1,163 Sq ft. 2 2 0 Assigned Parking Garden View \$194,900 \$168 \$190,000 \$163

The above valuated price is a baseline figure that does not take into account any specific renovation, upgrade, split, merge, or deterioration of the unit.