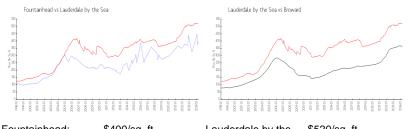

#### **Market Information**

| Fountainnead:     | \$400/sq. ft. | Lauderdale by the | \$520/sq. π.  |  |
|-------------------|---------------|-------------------|---------------|--|
|                   |               | Sea:              |               |  |
| Lauderdale by the | \$520/sq. ft. | Broward:          | \$351/sq. ft. |  |
| Sea:              |               |                   |               |  |