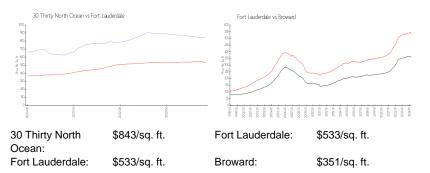

r of active listings for sale:      | 5   |
| Building inventory for sale:             | 20% |
| Number of sales over the last 12 months: | 3   |
| Number of sales over the last 6 months:  | 2   |
| Number of sales over the last 3 months:  | 0   |
|                                          |     |

# **Building Association Information**

30 Thirty North Ocean Address: 3030 N Ocean Blvd, Fort Lauderdale, FL 33308 Phone: +1 954-400-5573

# **Recent Sales**

| Unit # | Size        | Closing Date | Sale Price  | PPSF  |
|--------|-------------|--------------|-------------|-------|
| S202   | 2,097 sq ft | Feb 2024     | \$1,685,000 | \$804 |
| N105   | 2,140 sq ft | Feb 2024     | \$1,300,000 | \$607 |
| N201   | 2,309 sq ft | Jun 2023     | \$1,850,000 | \$801 |

#### **Market Information**



#### **Inventory for Sale**

| 30 Thirty North Ocean | 21% |
|-----------------------|-----|
| Fort Lauderdale       | 4%  |
| Broward               | 4%  |





10 Thirty Martin Column

### Avg. Time to Close Over Last 12 Months

| 30 Thirty North Ocean |  |
|-----------------------|--|
| Fort Lauderdale       |  |
| Broward               |  |

110 days 76 days 67 days