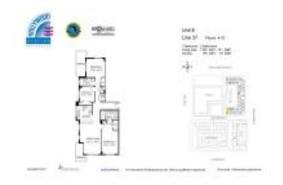

# **Unit 737 - Hollywood Station Condos**

737 - 140 Dixie Hwy, Hollywood Beach, FL, Broward 33020

### **Building Information**

Number of units: 214
Number of active listings for rent: 13
Number of active listings for sale: 11
Building inventory for sale: 5%
Number of sales over the last 12 months: 18
Number of sales over the last 6 months: 4
Number of sales over the last 3 months: 2