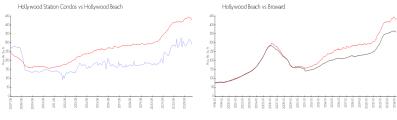

#### **Unit Information**

 MLS Number:
 F10430754

 Status:
 Active

 Size:
 1,522 Sq ft.

Bedrooms: 3
Full Bathrooms: 2
Half Bathrooms: 0

Parking Spaces:

View:

 Rental Price:
 \$3,500

 List PPSF:
 \$2

 Valuated Price:
 \$428,000

 Valuated PPSF:
 \$281

The above valuated price is a baseline figure that does not take into account any specific renovation, upgrade, split, merge, or deterioration of the unit.