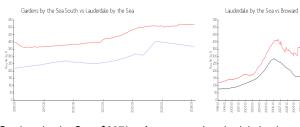

#### **Market Information**

Gardens by the Sea \$367/sq. ft.

South:

Lauderdale by the \$520/sq. ft.

Sea:

Lauderdale by the \$520/sq. ft.

Sea:

Broward: \$351/sq. ft.