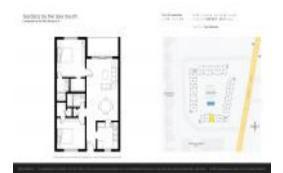

# Unit 416 - Gardens by the Sea South

416 - 1541 S Ocean Blvd, Lauderdale by the Sea, FL, Broward 33062

#### **Unit Information**

MLS Number: F10430925 Status: Active Size: 1,000 Sq ft.

Bedrooms: 2 Full Bathrooms: 2 Half Bathrooms: 0

Parking Spaces: 2 Spaces, Assigned Parking, Guest Parking

View:

Rental Price: \$2,650 List PPSF: \$3 Valuated Price: \$378,000 Valuated PPSF: \$378