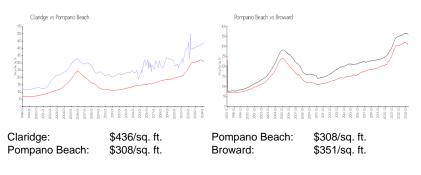

#### **Inventory for Sale**

| Claridge      | 3% |
|---------------|----|
| Pompano Beach | 3% |
| Broward       | 4% |

## Avg. Time to Close Over Last 12 Months

| Claridge      | 88 days |
|---------------|---------|
| Pompano Beach | 73 days |
| Broward       | 67 days |