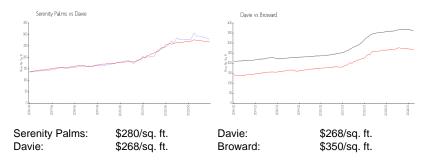

#### **Market Information**

| Serenity Palms | 3% |
|----------------|----|
| Davie          | 2% |
| Broward        | 3% |

## Avg. Time to Close Over Last 12 Months

| Serenity Palms | 72 days |
|----------------|---------|
| Davie          | 60 days |
| Broward        | 68 days |