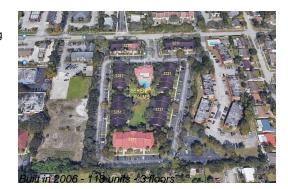

#### **Building Information**

| Number of units:                         | 118 |
|------------------------------------------|-----|
| Number of active listings for rent:      | 0   |
| Number of active listings for sale:      | 3   |
| Building inventory for sale:             | 2%  |
| Number of sales over the last 12 months: | 7   |
| Number of sales over the last 6 months:  | 2   |
| Number of sales over the last 3 months:  | 0   |
|                                          |     |

### **Building Association Information**

Serenity Palms 3201 Sabal Palm Manor, Davie, FL 33024 Phone: +1 954-447-1050

http://serenity-palms-davie.com/