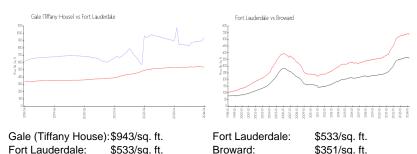

 List PPSF:
 \$6

 Valuated Price:
 \$877,000

 Valuated PPSF:
 \$939

The above valuated price is a baseline figure that does not take into account any specific renovation, upgrade, split, merge, or deterioration of the unit.

### **Inventory for Sale**

Gale (Tiffany House) 3% Fort Lauderdale 4% Broward 4%

## Avg. Time to Close Over Last 12 Months

Gale (Tiffany House) 72 days
Fort Lauderdale 76 days
Broward 67 days