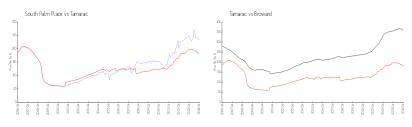

### **Market Information**

South Palm Place: \$235/sq. ft. Tamarac: \$182/sq. ft. Tamarac: \$182/sq. ft. Broward: \$351/sq. ft.