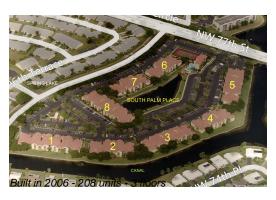

# Unit 7660 Westwood Dr # 614 - South Palm Place

7660 Westwood Dr # 614 - 7610 Westwood Dr, Tamarac, FL, Broward 33321

# **Building Information**

Number of units: 208
Number of active listings for rent: 0
Number of active listings for sale: 8
Building inventory for sale: 3%
Number of sales over the last 12 months: 10
Number of sales over the last 6 months: 4
Number of sales over the last 3 months: 1