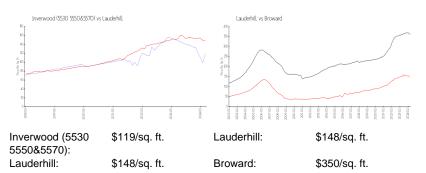

#### **Inventory for Sale**

| Inverwood (5530 5550&5570) | 9% |
|----------------------------|----|
| Lauderhill                 | 5% |
| Broward                    | 3% |

## Avg. Time to Close Over Last 12 Months

| Inverwood (5530 5550&5570) | 89 days |
|----------------------------|---------|
| Lauderhill                 | 73 days |
| Broward                    | 68 days |