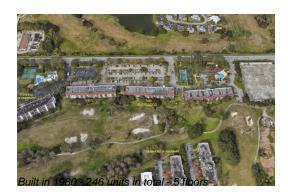

### **Building Information**

| Number of units:                         | 246 |
|------------------------------------------|-----|
| Number of active listings for rent:      | 0   |
| Number of active listings for sale:      | 22  |
| Building inventory for sale:             | 8%  |
| Number of sales over the last 12 months: | 4   |
| Number of sales over the last 6 months:  | 3   |
| Number of sales over the last 3 months:  | 1   |
|                                          |     |

## **Building Association Information**

Inverwood Condominiums Association Address: 5500 NW 44th St, Lauderhill, FL 33319 Phone: +1 954-731-0100