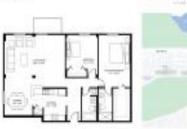

### **Unit Information**

| MLS Number:<br>Status:<br>Size:<br>Bedrooms:<br>Full Bathrooms:<br>Half Bathrooms:<br>Parking Spaces:<br>View: | F10431189<br>Active<br>1,290 Sq ft.<br>2<br>0 |
|----------------------------------------------------------------------------------------------------------------|-----------------------------------------------|
| Rental Price:                                                                                                  | \$2,300                                       |
| List PPSF:                                                                                                     | \$2                                           |
| Valuated Price:                                                                                                | \$152,000                                     |
| Valuated PPSF:                                                                                                 | \$118                                         |