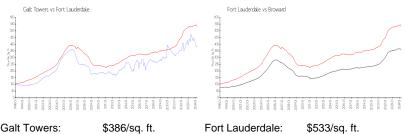

### **Market Information**

| Gait Towers.     | 3300/SQ. II.  | Fort Lauderdale. | ъззз/sq. п.   |
|------------------|---------------|------------------|---------------|
| Fort Lauderdale: | \$533/sq. ft. | Broward:         | \$351/sq. ft. |