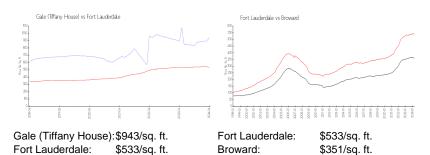

drooms:
 1

 Full Bathrooms:
 1

 Half Bathrooms:
 0

Parking Spaces: 2 Spaces, Covered Parking, Guest Parking

View:

Rental Price: \$4,300
Valuated Price: \$786,000
Valuated PPSF: \$957

The above valuated price is a baseline figure that does not take into account any specific renovation, upgrade, split, merge, or deterioration of the unit.

## **Building Information**

Number of units: 129
Number of active listings for rent: 0
Number of active listings for sale: 4
Building inventory for sale: 3%
Number of sales over the last 12 months: 6
Number of sales over the last 6 months: 3
Number of sales over the last 3 months: 1

# **Building Association Information**

Tiffany House Condominium Address: 401 N Birch Rd, Fort Lauderdale, FL 33304 Phone: +1 954-947-0501

## **Market Information**



## **Inventory for Sale**

Gale (Tiffany House) 3% Fort Lauderdale 4% Broward 4%

# Avg. Time to Close Over Last 12 Months

Gale (Tiffany House) 72 days Fort Lauderdale 76 days Broward 67 days