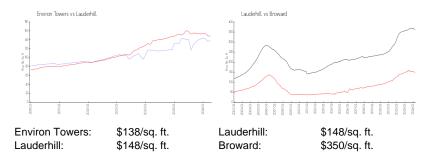

#### **Inventory for Sale**

| Environ Towers | 6% |
|----------------|----|
| Lauderhill     | 5% |
| Broward        | 3% |