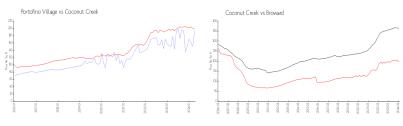

#### **Market Information**

Portofino Village: \$194/sq. ft. Coconut Creek: \$199/sq. ft. Coconut Creek: \$199/sq. ft. Broward: \$351/sq. ft.