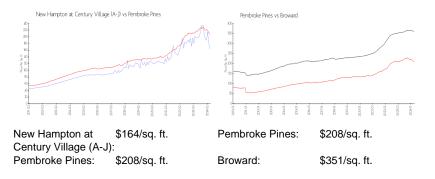

## **Unit Information**

| MLS Number:<br>Status:<br>Size: | F10431544<br>Active<br>953 Sq ft. |
|---------------------------------|-----------------------------------|
| Bedrooms:                       | 955 Sq ii.<br>2                   |
| Full Bathrooms:                 | 1                                 |
| Half Bathrooms:                 | 1                                 |
| Parking Spaces:                 | 1 Space, Assigned Parking         |
| View:                           |                                   |
| Rental Price:                   | \$1,800                           |
| List PPSF:                      | \$2                               |
| Valuated Price:                 | \$159,000                         |
| Valuated PPSF:                  | \$167                             |