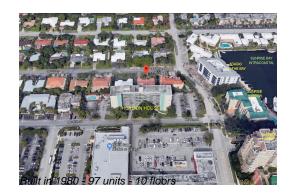

#### **Building Information**

| Number of units:                         | 97 |
|------------------------------------------|----|
| Number of active listings for rent:      | 0  |
| Number of active listings for sale:      | 7  |
| Building inventory for sale:             | 7% |
| Number of sales over the last 12 months: | 6  |
| Number of sales over the last 6 months:  | 4  |
| Number of sales over the last 3 months:  | 1  |
|                                          |    |

### **Building Association Information**

Horizon House Condominium Association Inc 2555 NE 11th Street Apartment 406 Fort Lauderdale, FL 33304 Phone: (954) 565-7932