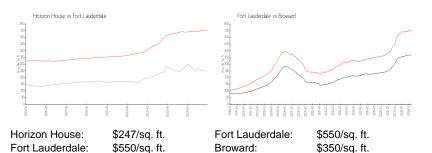

#### **Market Information**

## Inventory for Sale

| Horizon House   | 7% |
|-----------------|----|
| Fort Lauderdale | 4% |
| Broward         | 3% |