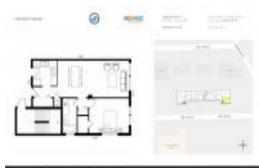

## **Unit Information**

| MLS Number:<br>Status: | F10431548<br>Active |
|------------------------|---------------------|
| Size:                  | 976 Sq ft.          |
| Bedrooms:              | 1                   |
| Full Bathrooms:        | 1                   |
| Half Bathrooms:        | 0                   |
| Parking Spaces:        | Assigned Parking    |
| View:                  | Other View          |
| List Price:            | \$206,500           |
| List PPSF:             | \$212               |
| Valuated Price:        | \$235,000           |
| Valuated PPSF:         | \$241               |