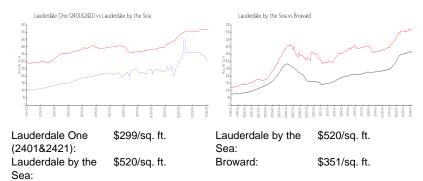

## **Inventory for Sale**

| Lauderdale One (2401&2421) | 5% |
|----------------------------|----|
| Lauderdale by the Sea      | 3% |
| Broward                    | 4% |

# Avg. Time to Close Over Last 12 Months

| Lauderdale One (2401&2421) | 59 days |
|----------------------------|---------|
| Lauderdale by the Sea      | 80 days |

Broward

67 days