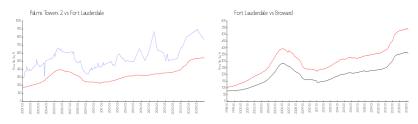

#### **Market Information**

Palms Towers 2: \$770/sq. ft. Fort Lauderdale: \$533/sq. ft. Fort Lauderdale: \$533/sq. ft. Broward: \$351/sq. ft.