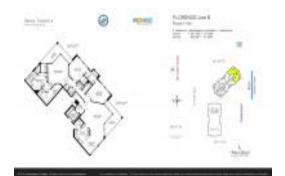

# Unit 23B - Palms Towers 2

23B - 2110 N Ocean Blvd, Fort Lauderdale, FL, Broward 33305

#### **Unit Information**

List Price: List PPSF:

Valuated Price:

 MLS Number:
 F10431620

 Status:
 Active

 Size:
 2,623 Sq ft.

Bedrooms: 3 Full Bathrooms: 2 Half Bathrooms: 1

Parking Spaces: 1 Space, Covered Parking, Parking-Under

Building

View: Intracoastal View, Ocean View, Direct

Ocean \$2,499,000 \$953 \$1,835,000

Valuated PPSF: \$784

The above valuated price is a baseline figure that does not take into account any

specific renovation, upgrade, split, merge, or deterioration of the unit.