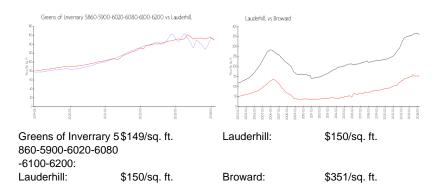

Sales & Lease Applications: ext. 1204 Maintenance Payments: ext. 1078

https://www.thegreensofinverrary.com/

#### **Recent Sales**

| Unit # | Size        | Closing Date | Sale Price | PPSF  |
|--------|-------------|--------------|------------|-------|
| 305    | 1,092 sq ft | Apr 2024     | \$180,000  | \$165 |
| 3-210  | 1,092 sq ft | Apr 2024     | \$131,000  | \$120 |
| 112    | 1,092 sq ft | Apr 2024     | \$170,000  | \$156 |
| 212    | 1,092 sq ft | Mar 2024     | \$165,000  | \$151 |
| 508    | 1,100 sq ft | Feb 2024     | \$190,000  | \$173 |
| 514    | 1,100 sq ft | Feb 2024     | \$162,000  | \$147 |
| 506    | 1,100 sq ft | Feb 2024     | \$175,000  | \$159 |
| 314    | 1,092 sq ft | Feb 2024     | \$90,000   | \$82  |

#### **Market Information**





And Street Stree







# Inventory for Sale

| Greens of Inverrary           | 4% |
|-------------------------------|----|
| 5860-5900-6020-6080-6100-6200 |    |
| Lauderhill                    | 5% |
| Broward                       | 4% |

# Avg. Time to Close Over Last 12 Months

| Greens of Inverrary           | 76 days |
|-------------------------------|---------|
| 5860-5900-6020-6080-6100-6200 |         |
| Lauderhill                    | 74 days |
| Broward                       | 67 days |