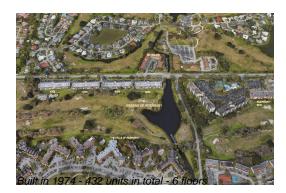

# **Building Information**

| Number of units:                         | 432 |
|------------------------------------------|-----|
| Number of active listings for rent:      | 0   |
| Number of active listings for sale:      | 18  |
| Building inventory for sale:             | 4%  |
| Number of sales over the last 12 months: | 22  |
| Number of sales over the last 6 months:  | 16  |
| Number of sales over the last 3 months:  | 6   |