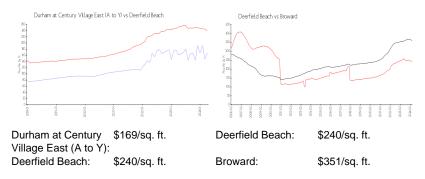

## **Unit Information**

| MLS Number:     | F10431763  |
|-----------------|------------|
| Status:         | Active     |
| Size:           | 715 Sq ft. |
| Bedrooms:       | 1          |
| Full Bathrooms: | 1          |
| Half Bathrooms: | 1          |
| Parking Spaces: | Assigned P |
| View:           | Lake       |
| List Price:     | \$194,500  |
| List PPSF:      | \$272      |
| Valuated Price: | \$121,000  |
| Valuated PPSF:  | \$169      |
|                 |            |

3 Parking

Sultan Al technicities and

The above valuated price is a baseline figure that does not take into account any specific renovation, upgrade, split, merge, or deterioration of the unit.