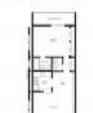

## **Unit Information**

| MLS Number:     | F10431763  |
|-----------------|------------|
| Status:         | Active     |
| Size:           | 715 Sq ft. |
| Bedrooms:       | 1          |
| Full Bathrooms: | 1          |
| Half Bathrooms: | 1          |
| Parking Spaces: | Assigned P |
| View:           | Lake       |
| List Price:     | \$194,500  |
| List PPSF:      | \$272      |
| Valuated Price: | \$121,000  |
| Valuated PPSF:  | \$169      |
|                 |            |