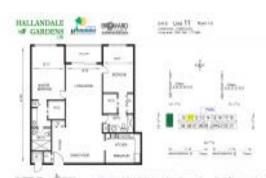

# Unit 311 - Hallandale Gardens

311 - 1301 NE 7 St, Hallandale Beach, FL, Broward 33009

## **Unit Information**

| MLS Number:<br>Status:<br>Size:<br>Bedrooms:<br>Full Bathrooms:<br>Half Bathrooms:<br>Parking Spaces:<br>View: | F10431787<br>Active<br>1,260 Sq ft.<br>2<br>2<br>0 |
|----------------------------------------------------------------------------------------------------------------|----------------------------------------------------|
| Rental Price:                                                                                                  | \$2,500                                            |
| List PPSF:                                                                                                     | \$2                                                |
| Valuated Price:                                                                                                | \$294,000                                          |
| Valuated PPSF:                                                                                                 | \$233                                              |