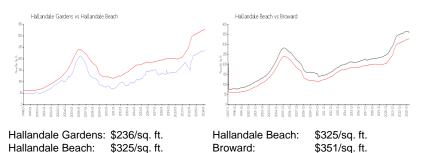

#### **Market Information**

| Hallandale Gardens | 0% |
|--------------------|----|
| Hallandale Beach   | 4% |
| Broward            | 4% |
|                    |    |