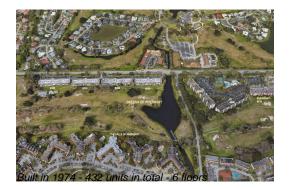

# Unit 5860 NW 44th St # 401 - Greens of Inverrary 5860-5900-6020-6080-6100-6200

5860 NW 44th St # 401 - 5860 NW 44 St, Lauderhill, FL, Broward 33319