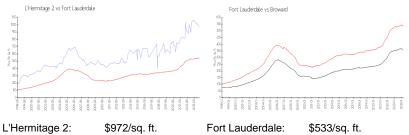

|

The above valuated price is a baseline figure that does not take into account any specific renovation, upgrade, split, merge, or deterioration of the unit.

# **Building Information**

| Number of units:                         | 221 |
|------------------------------------------|-----|
| Number of active listings for rent:      | 4   |
| Number of active listings for sale:      | 8   |
| Building inventory for sale:             | 3%  |
| Number of sales over the last 12 months: | 6   |
| Number of sales over the last 6 months:  | 3   |
| Number of sales over the last 3 months:  | 2   |

#### **Building Association Information**

L'Hermitage 2 Condominium association (954) 375-3900 & (954) 630-1602 guard house: 954 568 0132

#### **Market Information**





# **Inventory for Sale**

| L'Hermitage 2   | 4% |
|-----------------|----|
| Fort Lauderdale | 4% |
| Broward         | 4% |

# Avg. Time to Close Over Last 12 Months

| L'Hermitage 2   | 112 days |
|-----------------|----------|
| Fort Lauderdale | 76 days  |
| Broward         | 67 days  |