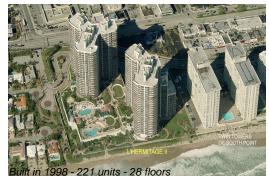

# **Building Information**

| Number of units:                         | 221 |
|------------------------------------------|-----|
| Number of active listings for rent:      | 4   |
| Number of active listings for sale:      | 8   |
| Building inventory for sale:             | 3%  |
| Number of sales over the last 12 months: | 6   |
| Number of sales over the last 6 months:  | 3   |
| Number of sales over the last 3 months:  | 2   |