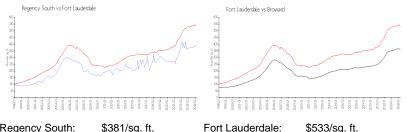

#### **Market Information**

| Regency South:   | \$381/sq. π.  | Fort Lauderdale: | \$533/Sq. π.  |
|------------------|---------------|------------------|---------------|
| Fort Lauderdale: | \$533/sq. ft. | Broward:         | \$351/sq. ft. |