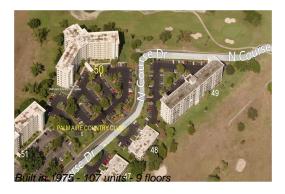

# Unit 111 - Palm Aire 50

111 - 3090 N Course Dr, Pompano Beach, FL, Broward 33069

## **Building Information**

Number of units: 107
Number of active listings for rent: 0
Number of active listings for sale: 5
Building inventory for sale: 4%
Number of sales over the last 12 months: 7
Number of sales over the last 6 months: 3
Number of sales over the last 3 months: 2

## **Building Association Information**

Building 50 Of Palm Aire 3090 N Course Dr , Pompano Beach FL 33069 (954)971-2442