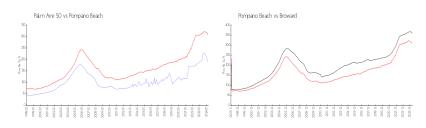

#### **Market Information**

Pompano Beach:

Broward:

\$308/sq. ft.

\$351/sq. ft.

#### Avg. Time to Close Over Last 12 Months

\$189/sq. ft.

\$308/sq. ft.

Palm Aire 50 47 days
Pompano Beach 73 days
Broward 67 days