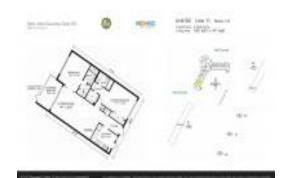

#### **Unit Information**

 MLS Number:
 F10431913

 Status:
 Active

 Size:
 1,150 Sq ft.

Bedrooms: 2 Full Bathrooms: 2 Half Bathrooms: 0

Parking Spaces: 1 Space, Assigned Parking, Guest Parking

View:

 Rental Price:
 \$2,350

 List PPSF:
 \$2

 Valuated Price:
 \$204,000

 Valuated PPSF:
 \$177

The above valuated price is a baseline figure that does not take into account any specific renovation, upgrade, split, merge, or deterioration of the unit.