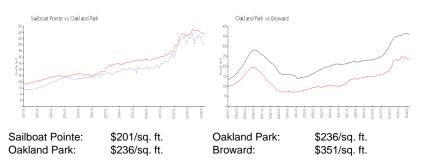

## **Market Information**

## **Inventory for Sale**

| Sailboat Pointe | 5% |
|-----------------|----|
| Oakland Park    | 4% |
| Broward         | 4% |

## Avg. Time to Close Over Last 12 Months

| Sailboat Pointe | 52 days |
|-----------------|---------|
| Oakland Park    | 47 days |
| Broward         | 67 days |

IAUNO CRIMIN