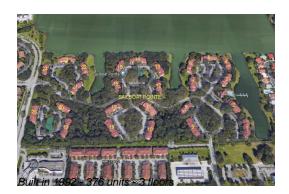

## **Building Information**

| Number of units:                         | 376 |
|------------------------------------------|-----|
| Number of active listings for rent:      | 0   |
| Number of active listings for sale:      | 19  |
| Building inventory for sale:             | 5%  |
| Number of sales over the last 12 months: | 16  |
| Number of sales over the last 6 months:  | 8   |
| Number of sales over the last 3 months:  | 5   |

# **Building Association Information**

Sailboat Pointe Condominium Association Inc 2325 NW 33rd St, Oakland Park, FL 33309 (954) 677-9489