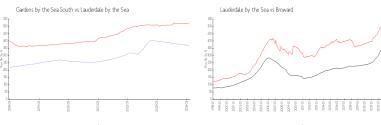

### **Market Information**

Gardens by the Sea \$367/sq. ft.

South:

Sea:

Lauderdale by the

\$520/sq. ft.

Lauderdale by the

\$520/sq. ft.

Sea:

Broward: \$351/sq. ft.