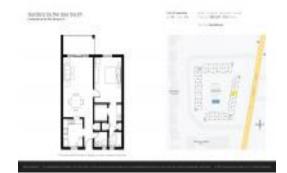

# Unit 122 - Gardens by the Sea South

122 - 1541 S Ocean Blvd, Lauderdale by the Sea, FL, Broward 33062

#### **Unit Information**

MLS Number: F10431954 Status: Active Size: 850 Sq ft. Bedrooms:

Full Bathrooms: Half Bathrooms:

Parking Spaces: 1 Space, Assigned Parking

View:

Rental Price: \$2,600 List PPSF: \$3 Valuated Price: \$296,000 Valuated PPSF: \$348