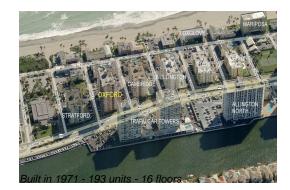

# Unit 1406 - Oxford Towers

1406 - 1501 S Ocean Dr, Hollywood Beach, FL, Broward 33019

#### **Building Information**

| Number of units:                         | 93 |
|------------------------------------------|----|
| Number of active listings for rent:      | 0  |
| Number of active listings for sale:      | 5  |
| Building inventory for sale:             | 5% |
| Number of sales over the last 12 months: | 7  |
| Number of sales over the last 6 months:  | 4  |
| Number of sales over the last 3 months:  | 2  |
|                                          |    |