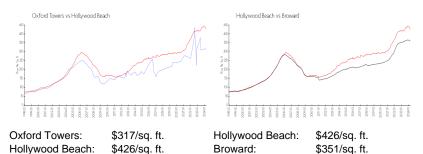

## **Market Information**

### **Inventory for Sale**

| Oxford Towers   | 5% |
|-----------------|----|
| Hollywood Beach | 5% |
| Broward         | 4% |

### Avg. Time to Close Over Last 12 Months

| Oxford Towers   | 79 days |
|-----------------|---------|
| Hollywood Beach | 85 days |
| Broward         | 67 days |