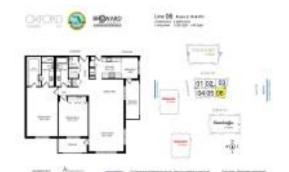

# Unit 1406 - Oxford Towers

1406 - 1501 S Ocean Dr, Hollywood Beach, FL, Broward 33019

### **Unit Information**

| MLS Number:                                                               | F10432156                            |
|---------------------------------------------------------------------------|--------------------------------------|
| Status:                                                                   | Active                               |
| Size:                                                                     | 1,450 Sq ft.                         |
| Bedrooms:                                                                 | 2                                    |
| Full Bathrooms:                                                           | 2                                    |
| Half Bathrooms:                                                           | 0                                    |
| Parking Spaces:                                                           | 1 Space                              |
| View:<br>Rental Price:<br>List PPSF:<br>Valuated Price:<br>Valuated PPSF: | \$3,300<br>\$2<br>\$553,000<br>\$345 |